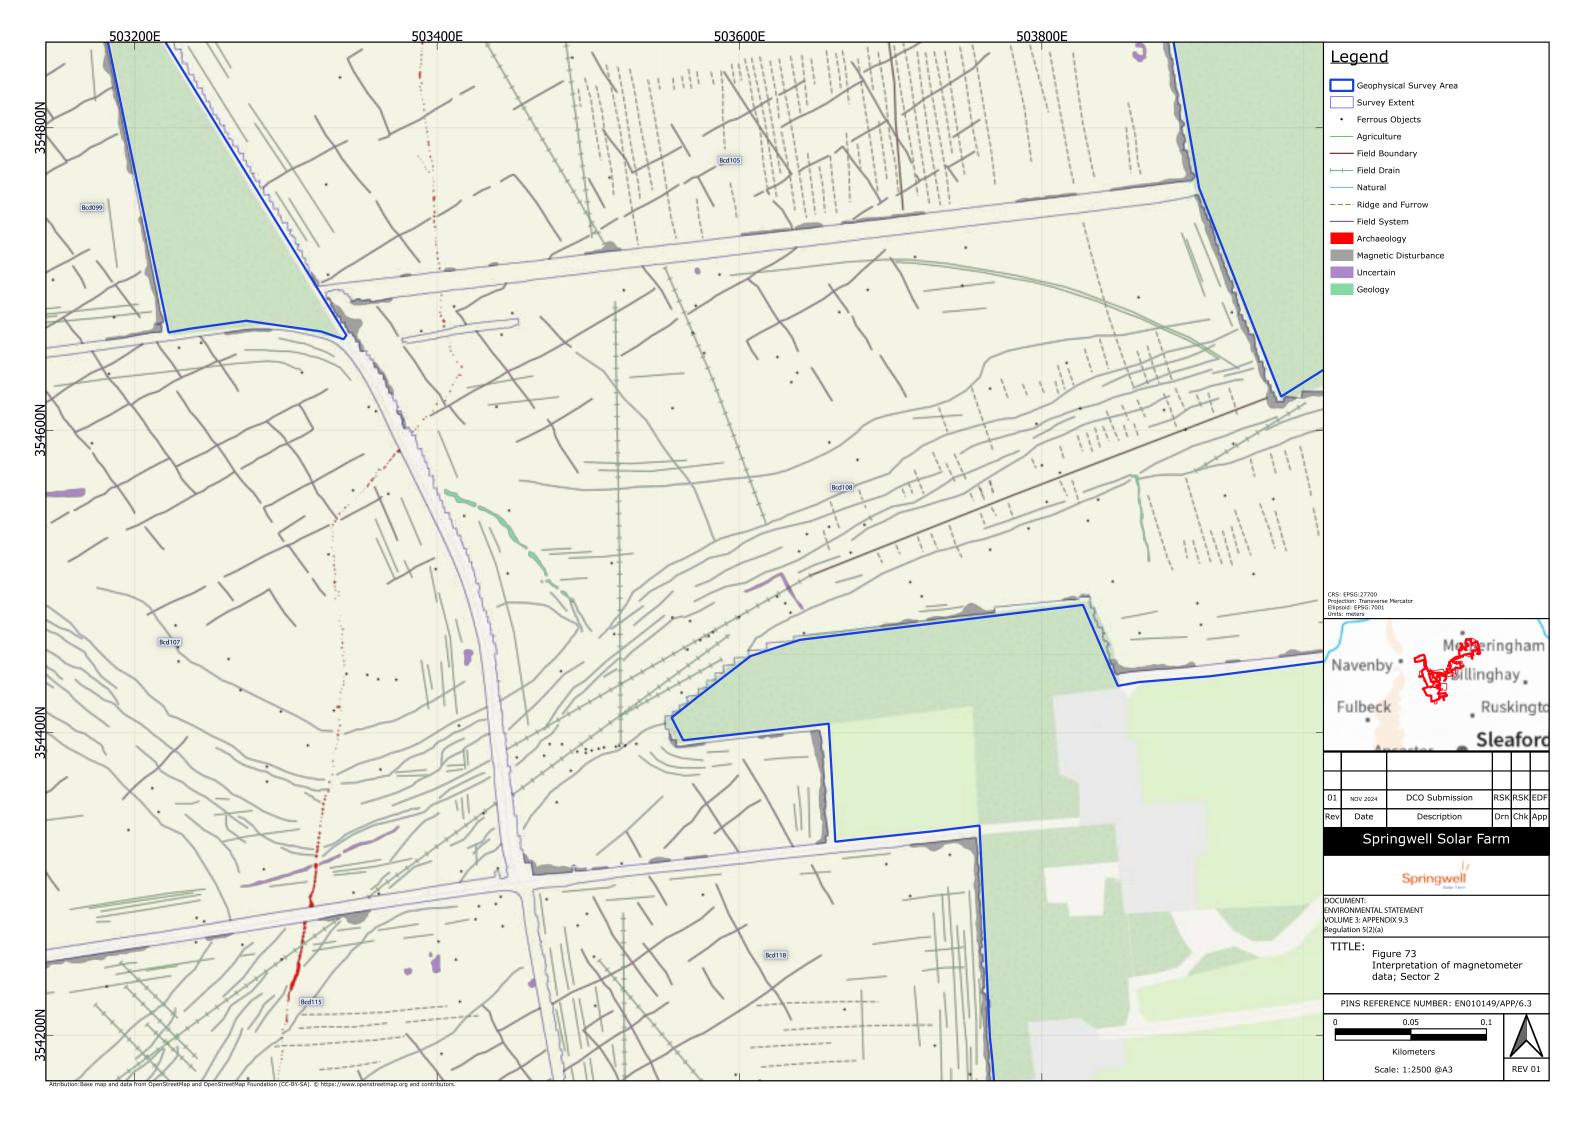

| <br>502600E                                                                     | 502800E | 503000E                 |
|---------------------------------------------------------------------------------|---------|-------------------------|
|                                                                                 |         |                         |
|                                                                                 |         |                         |
|                                                                                 |         | All and a second second |
|                                                                                 |         |                         |
|                                                                                 |         |                         |
| eetMap Foundation (CC-BY-SA). © https://www.openstreetmap.org and contributors. |         |                         |